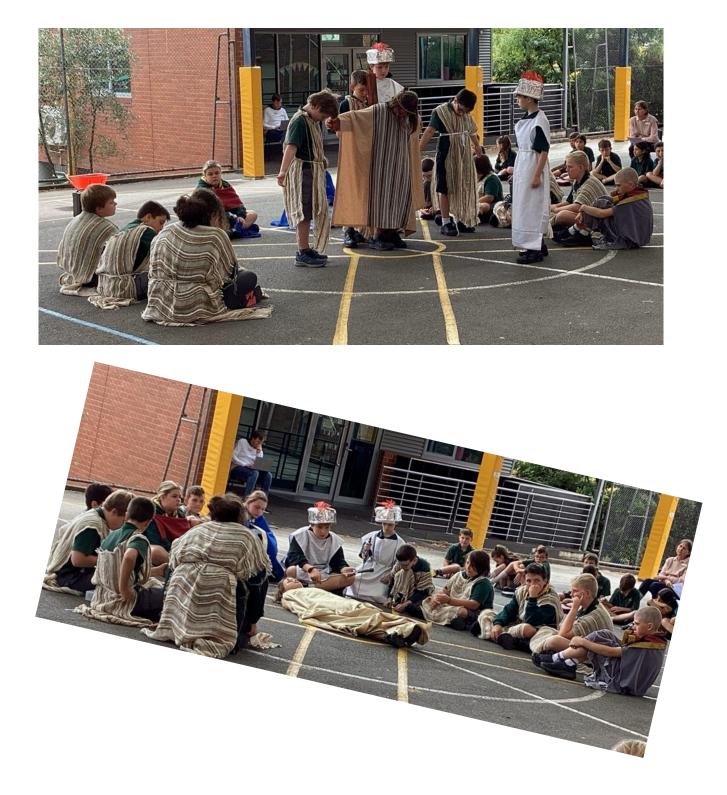

### **Religious Education**

Let us look back to the last week of Term 1 when each student was involved in our school Holy Week prayer service. Holy Week tells us of the last days of Jesus' life here on Earth as celebrated within the Catholic Church. Enacting Jesus' last days of life is a powerful way to pray, a personal way to reflect and a community way to remember. We learn of Jesus' love for us. We learn of God's love for us.