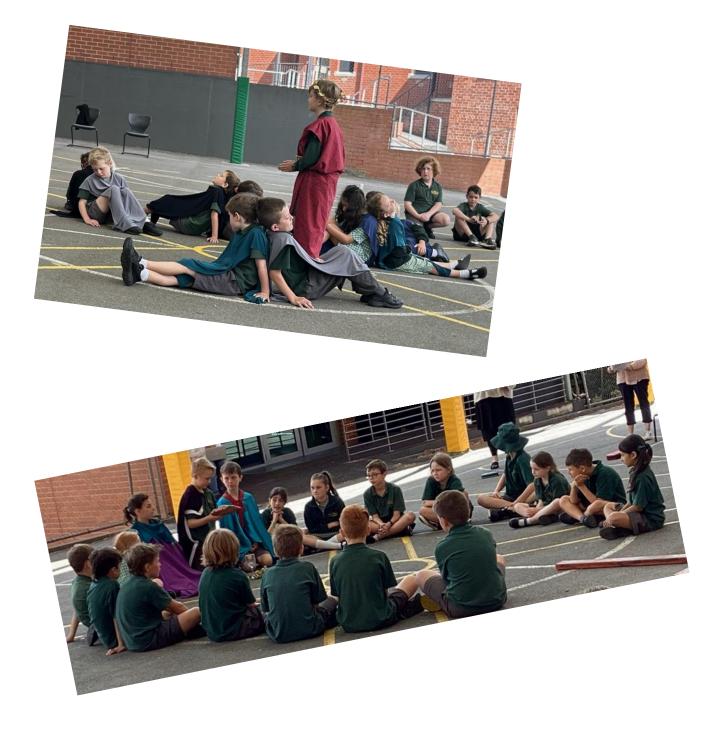

### **Religious Education**

Let us look back to the last week of Term 1 when each student was involved in our school Holy Week prayer service. Holy Week tells us of the last days of Jesus' life here on Earth as celebrated within the Catholic Church. Enacting Jesus' last days of life is a powerful way to pray, a personal way to reflect and a community way to remember. We learn of Jesus' love for us. We learn of God's love for us.