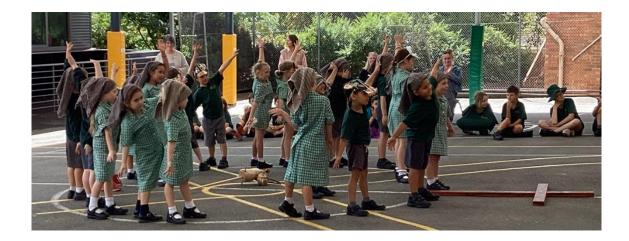

### **Religious Education**

Let us look back to the last week of Term 1 when each student was involved in our school Holy Week prayer service. Holy Week tells us of the last days of Jesus' life here on Earth as celebrated within the Catholic Church. Enacting Jesus' last days of life is a powerful way to pray, a personal way to reflect and a community way to remember. We learn of Jesus' love for us. We learn of God's love for us.